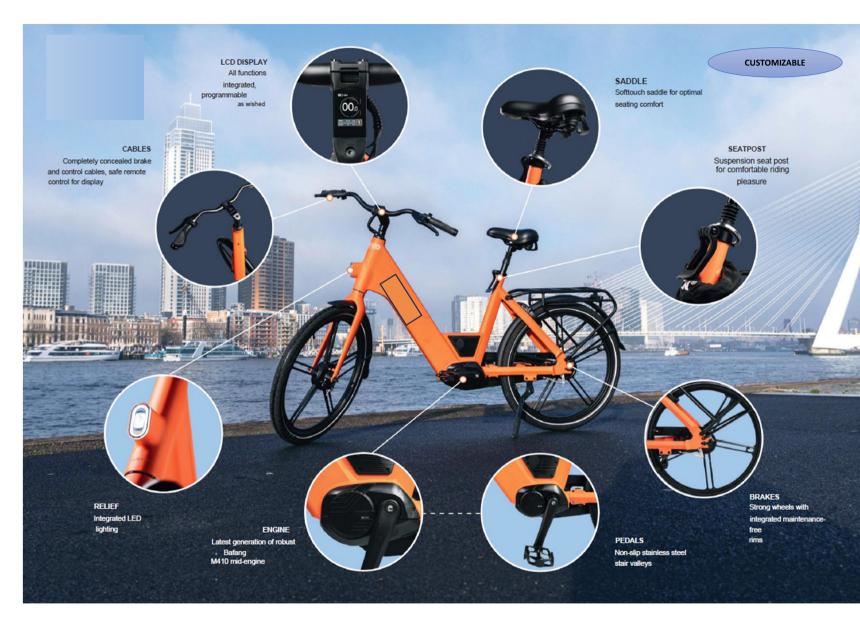

A Unique and robust E-bike

The perfect bicycle rental solution

Customizable

E-bike for every road

Low cost to owner (TCO)

| General                     |                                             |
|-----------------------------|---------------------------------------------|
| Frame + front fork          | Aluminium                                   |
| Derailleur                  | No                                          |
| Brakes                      | Drum brakes                                 |
| Max. range                  | 120 km                                      |
| Weight                      | 33kg                                        |
| Removable battery           | 8                                           |
| Wheel size                  | 26 inches                                   |
| Gears                       | 0                                           |
| Type of drive               | Chain                                       |
| Average range               | 75 km                                       |
| Battery lock                | 0                                           |
| Electronics                 |                                             |
| Engine position             | Middle                                      |
| Motor modes                 | Standard 3                                  |
| Walk assist                 | 0                                           |
| Electric bell               | 8                                           |
| Charger                     | 42V - 25A Ostrichoo Supercharger            |
| Motor technology            | Force sensor, Speed sensor, rotation sensor |
| Relief                      | Front + rear                                |
| Max. speed                  | 25 km/h                                     |
| Wiring                      | Internally                                  |
| Battery                     |                                             |
| Battery                     | 15Ah (540Wh) FastCap ultracapacitor         |
| Charging time               | 30 minutes                                  |
| Weight                      | 3kg                                         |
| Battery capacity            | 540 Wh                                      |
| Charger                     | 42V - 25A Ostrichoo Supercharger            |
| Number of charging cycles   | 2200                                        |
| Guarantee                   |                                             |
| Warranty on the frame       | 4 years                                     |
| Warranty on other parts     | 1 year                                      |
| Battery warranty            | 4 years                                     |
| Mandatory first maintenance | within 6 months                             |