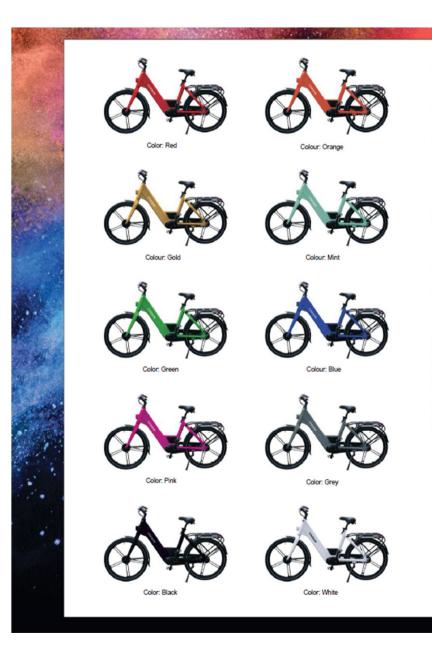

A Unique and robust E-bike

The perfect bicycle rental solution

Customizable

E-bike for every road

Low cost to owner (TCO)

| General                     |                                             |
|-----------------------------|---------------------------------------------|
| Frame + front fork          | Aluminium                                   |
| Derailleur                  | No                                          |
| Brakes                      | Drum brakes                                 |
| Max. range                  | 120 km                                      |
| Weight                      | 33kg                                        |
| Removable battery           | 8                                           |
| Wheel size                  | 26 inches                                   |
| Gears                       | 0                                           |
| Type of drive               | Chain                                       |
| Average range               | 75 km                                       |
| Battery lock                | 0                                           |
| Electronics                 |                                             |
| Engine position             | Middle                                      |
| Motor modes                 | Standard 3                                  |
| Walk assist                 | 0                                           |
| Electric bell               | 8                                           |
| Charger                     | 42V - 25A Ostrichoo Supercharger            |
| Motor technology            | Force sensor, Speed sensor, rotation sensor |
| Relief                      | Front + rear                                |
| Max. speed                  | 25 km/h                                     |
| Wiring                      | Internally                                  |
| Battery                     |                                             |
| Battery                     | 15Ah (540Wh) FastCap ultracapacitor         |
| Charging time               | 30 minutes                                  |
| Weight                      | 3kg                                         |
| Battery capacity            | 540 Wh                                      |
| Charger                     | 42V - 25A Ostrichoo Supercharger            |
| Number of charging cycles   | 2200                                        |
| Guarantee                   |                                             |
| Warranty on the frame       | 4 years                                     |
| Warranty on other parts     | 1 year                                      |
| Battery warranty            | 4 years                                     |
| Mandatory first maintenance | within 6 months                             |