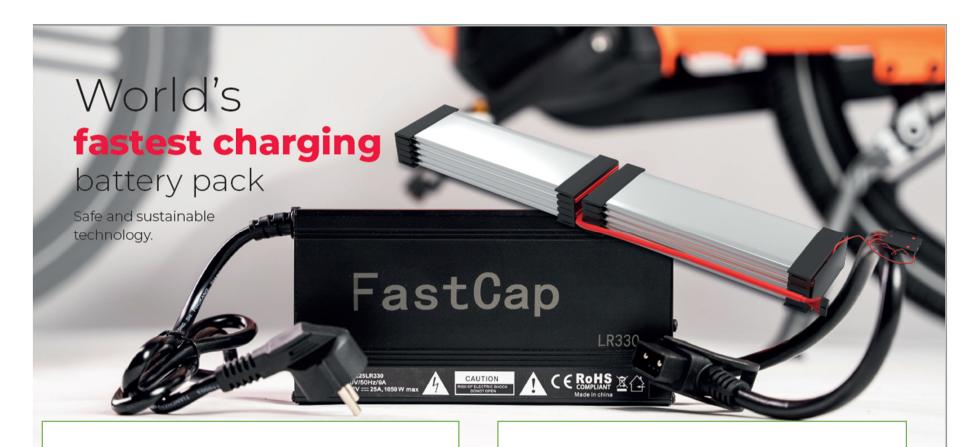

## Fast charging technology

What sets our E-bike apart is its revolutionary supercapacitor. With an Incredible charging speed- 80% in just 8 minutes and a full charge in less than 30 minutes- you'r always ready for the next adventure. This E-bike not only offers speed but also safety wit hits fireproof battery technology, allowing you to hit the road with complete peace of mind. The fire safety of this FastCap hybrid supercapacitor has been estensively tested by accredited labatories under various conditions. , and no need for charging and storage in a safety cabinet so non-flammable.

## **Groundbreaking battery technology**

Also in terms of performance the FastCap hybrid supercapacitor outperforms the lithium-ion batteries used by other brands. The battery continues to fuction in temperatures ranging from minus 20 degrees Celcius to 65 degrees Celcius , the capacity does not decrease during its lifepan and we guarantee a multiple of charging cycles that you are accustomed to with lithium-ion batteries. The smart and special included FastCap Charger ensures optimal lifespan of the FastCap battery pack